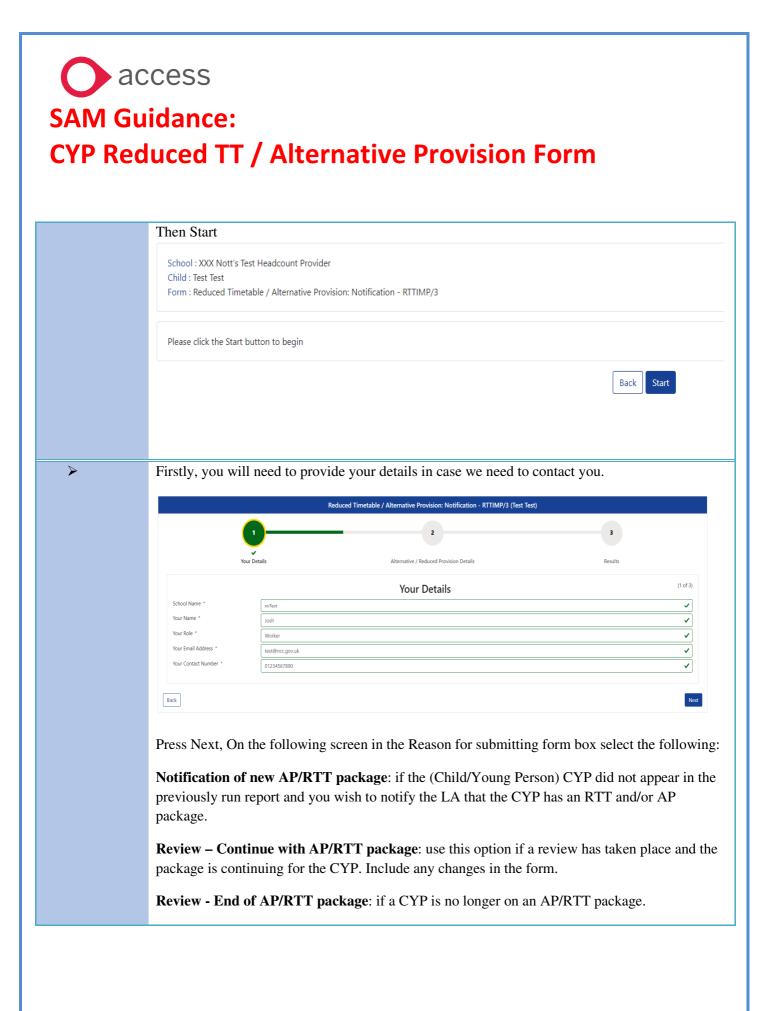

Completing the form
 Use this guidance in conjunction with the generic SAM guidance (2. Completing SAM Online Forms).
 After locating the correct child/young person, along the right side is a drop-down bar, choose option 'Reduced Timetable / Alternative Provision: Notification/Review' and then click 'Add'

|                                                                                                                                                                                                                                                                                                                                                                                                                                                                                                                                                                                                                                                                                                                                                                                                                                                                                                                                                                                                                                                                                                                                                                                                                                                                                                                                                                                                                                                                                                                                                                                                                                                                                                                                                                                                                                                                                                                                                                                                                                                                                                                                                                                                                      | Then record the                                                 | information about the Reduced TT / Alternative Provision Packag                | e. |
|----------------------------------------------------------------------------------------------------------------------------------------------------------------------------------------------------------------------------------------------------------------------------------------------------------------------------------------------------------------------------------------------------------------------------------------------------------------------------------------------------------------------------------------------------------------------------------------------------------------------------------------------------------------------------------------------------------------------------------------------------------------------------------------------------------------------------------------------------------------------------------------------------------------------------------------------------------------------------------------------------------------------------------------------------------------------------------------------------------------------------------------------------------------------------------------------------------------------------------------------------------------------------------------------------------------------------------------------------------------------------------------------------------------------------------------------------------------------------------------------------------------------------------------------------------------------------------------------------------------------------------------------------------------------------------------------------------------------------------------------------------------------------------------------------------------------------------------------------------------------------------------------------------------------------------------------------------------------------------------------------------------------------------------------------------------------------------------------------------------------------------------------------------------------------------------------------------------------|-----------------------------------------------------------------|--------------------------------------------------------------------------------|----|
| <form></form>                                                                                                                                                                                                                                                                                                                                                                                                                                                                                                                                                                                                                                                                                                                                                                                                                                                                                                                                                                                                                                                                                                                                                                                                                                                                                                                                                                                                                                                                                                                                                                                                                                                                                                                                                                                                                                                                                                                                                                                                                                                                                                                                                                                                        |                                                                 | Reduced Timetable / Alternative Provision: Notification - RTTIMP/3 (Test Test) |    |
| Alternative / Reduced Provision Details   Rase not submitting non intermediation provision intermediation intermediation intermediation intermediation provision intermediation i                                                                                                                    |                                                                 | 2                                                                              |    |
| Reson for Submitting rem *       Interflaction of mode AU(TT pickage         Date of this Replication pickage       33 na 304         We does not find for pickage       13 na 304         We does not find for pickage       14 in 2024         Provide of this pickage       Interflaction of mode AU(TT pickage)         Provide of this pickage       Interflaction of mode AU(TT pickage)         Provide of this pickage       Interflaction of mode AU(TT pickage)         Provide of this pickage       Interflaction of mode AU(TT pickage)         Provide of this pickage       Interflaction of mode AU(TT pickage)         Provide of this pickage       Interflaction of mode AU(TT pickage)         Provide of this pickage       Interflaction of mode AU(TT pickage)         Provide of this pickage       Interflaction of mode AU(TT pickage)         Provide of this pickage       Interflaction of mode AU(TT pickage)         Provide of this pickage       Interflaction of mode AU(TT pickage)         Provide of this pickage       Interflaction of mode AU(TT pickage)         Provide of this pickage       Interflaction of mode AU(TT pickage)         Provide of this pickage       Interflaction of mode AU(TT pickage)         Provide of this pickage       Interflaction of mode AU(TT pickage)         Provide of this pickage       Interflaction of mode AU(TT pickage)                                                                                                                                                                                                                                                                                                                                                                                                                                                                                                                                                                                                                                                                                                                                                                                                        | Your De                                                         | tails Alternative / Reduced Provision Details Results                          |    |
| Date of this Molfischovekeiw 1 Jan 2014   Wate idease hap begins yr each idease<br>provisor * 1 Jan 2014   Wate idease hap begins yr each idease<br>provisor * 1 Jan 2014   Wate idease hap begins yr each idease<br>provisor * 1 Jan 2014   Hare the tadderdity gravefictores<br>and each idease idea hap begins * 1 Jan 2014   Mare idease hap begins idease 1 Jan 2014 </td <td>Reason for Submitting Form *</td> <td></td> <td></td>                                                                                                                                                                                                                                                                                                                                                                                                                                                                                                                                                                                                                                                                                                                                                                                           | Reason for Submitting Form *                                    |                                                                                |    |
| reduced/attenuitie gaskger 2:<br>Water the stude of a particulater.<br>Face the stude of the stude of a particulater.<br>Face the stude of the stude of the stude of a particulater.<br>Face the stude of the st |                                                                 |                                                                                |    |
| Wat dies was the hold fliet planding provision?   Mare die skudent is parentitioares agreed with fliet plan?   Ree the skudent's parentitioares agreed with fliet plan?   If me, planse provide dirabs     If me, planse provide dirabs     No:   Do ANY OF THE FOLLOWING CIRCUMSTANCES APRIV TO THE CHILD/YOUNG PERSONN:   If dirent sould care molement   If dirent sould care moleme                                                                                                                                                                                                                                                                                                                                                                                                                                                                                                                                                                                                                                                                                                                                                                                                                              |                                                                 |                                                                                |    |
| provision *  Provision Press Press Provision Press Pre                                                                                       | What date was the child first placed                            | 14 Jun 2024                                                                    |    |
| Here the dudicity parent/cares agreed with this plant *       No         If no, please provide details       Image: Control of the control of                                                                                                                                                                  |                                                                 | PARENTAL CONSENT:                                                              |    |
| If no. please provide details   DD ANY OF THE FOLLOWING CIRCUMSTANCES APPLY TO THE CHILD/YOUNG PERSON:   D D ANY OF THE FOLLOWING CIRCUMSTANCES APPLY TO THE CHILD/YOUNG PERSON:   Tick each circumstance that apples: If other please add more information   I Childrens Social Carls Involvement   I A Risk of Permanent Exclusion   Other (Please Sate)   Provision DETAILS   Average Number of Hours (pN)   Nerge Number of Hours                                                                                                                                                                                                                                                                                                                                                                                                                                                                                                                                                                                                                                                                                                                                                                                                                                             |                                                                 |                                                                                |    |
| Tick each discumstance that applies. If other please add more information         Childrens Social Care twolvement         A field of Permanent Exclusion         Other (Please State)         Provision Detrails         Average Number of Hours (p/N)         Provision Detrails         Provision Within the School *         Average Number of Hours (p/N)         Provision Outside of the Main School *         Provision Outside of the Main School *         Provision Number of Provision on the school *         Provision Outside of the Main School *         Provision Main the school *<                                                                                                                                                                                                                                                                                                                                                                                                                                                                                                                                                                                                                                                                                                                                                                                                                                                                              |                                                                 |                                                                                |    |
| Childrens Sodal Cate Involvement         A Hilsk of Permanent Exclusion         Other (Please State)         Provision Within the School *         Average Number of Hours (p/w)         Provision Within the School *         Provision Outside of the Main School *         Store Phonese Information         With an alternative provider.         Kuther Details: Please Include AP         names and any other relevant information         Further Details: Please provide any relevant information about future gians for the child's provision                                                                                                                                                                                                                                                                                                                                                                                                                                                                                                                                                                                                                                                                                                                                                                                                                                                                                                                                                                                                                                                                                                                                                                                                                                                                                                                                                                                                                                                                                                                                                                                                                                                               |                                                                 | DO ANY OF THE FOLLOWING CIRCUMSTANCES APPLY TO THE CHILD/YOUNG PERSON?:        |    |
| A Nikk of Permanent Exclusion         Other (Please State)         Provision Within the School *         Average Number of Hours (p/w)         Provision Within the School *         Average Number of Hours (p/w)         Provision Within the School *         Average Number of Hours (p/w)         Provision Within the School *         Net rege Number of Hours (p/w)         Provision Within the School *         Statemative provider, twiljk sessions, hower trutoring *         Further Details: Please include AP         names and any other relevant information         Further Details: Please provide any relevant information about future planes for the child's provision         Further Details: Please provide any relevant information about future planes for the child's provision                                                                                                                                                                                                                                                                                                                                                                                                                                                                                                                                                                                                                                                                                                                                                                                                                                                                                                                                                                                                                                                                                                                                                                                                                                                                                                                                                                                                         |                                                                 | Tick each circumstance that applies. If other please add more information      |    |
| Other (Please State)       PROVISION DETAILS         Average Number of Hours (p/w)       10 to 14 hours         Provision within the School *       10 to 14 hours         Average Number of Hours (p/w)       10 to 14 hours         Provision Outside of Hours (p/w)       10 to 14 hours         Provision Outside of Hours (p/w)       5 to 9 hours         Sto 9 hours       5 to 9 hours         Sto 9 hours       5 to 9 hours         Further Details: Please provide any relevant information about future plans for the child's provision       Further Details: Please provide any relevant information about future plans for the child's provision                                                                                                                                                                                                                                                                                                                                                                                                                                                                                                                                                                                                                                                                                                                                                                                                                                                                                                                                                                                                                                                                                                                                                                                                                                                                                                                                                                                                                                                                                                                                                      |                                                                 |                                                                                |    |
| Average Number of Hours (p/w)     10 to 14 hours       Average Number of Hours (p/w)     Sto 9 hours       Provision Outside of the Main School, *     Sto 9 hours       Further Details: Please include AP names and any other relevant information     Sto 9 hours                                                                                                                                                                                                                                                                                                                                                                                                                                                                                                                                                                                                                                                                                                                                                                                                                                                                                                                                                                                                                                                                                                                                                                                                                                                                                                                                                                                                                                                                                                                                                                                                                                                                                                                                                                                                                                                                                                                                                 |                                                                 |                                                                                |    |
| Average Number of Hours (p/w)     10 to 14 hours       Average Number of Hours (p/w)     Sto 9 hours       Provision Outside of the Main School, *     Sto 9 hours       Further Details: Please include AP names and any other relevant information     Sto 9 hours                                                                                                                                                                                                                                                                                                                                                                                                                                                                                                                                                                                                                                                                                                                                                                                                                                                                                                                                                                                                                                                                                                                                                                                                                                                                                                                                                                                                                                                                                                                                                                                                                                                                                                                                                                                                                                                                                                                                                 |                                                                 |                                                                                |    |
| Average Number of Hours (p/w)     10 to 14 hours       Average Number of Hours (p/w)     Sto 9 hours       Provision Outside of the Main School, *     Sto 9 hours       Further Details: Please include AP names and any other relevant information     Sto 9 hours                                                                                                                                                                                                                                                                                                                                                                                                                                                                                                                                                                                                                                                                                                                                                                                                                                                                                                                                                                                                                                                                                                                                                                                                                                                                                                                                                                                                                                                                                                                                                                                                                                                                                                                                                                                                                                                                                                                                                 |                                                                 | PROVISION DETAILS                                                              |    |
| Average Number of Hours (p/w)       S to 9 hours         Provision Outside of the Main School, NB with an alternative provider, twillight sessions, home tutoring *       S to 9 hours         Further Details: Please include AP names and any other relevant information       Image: Solution of the solution                                                                                                                                                                                                     | Average Number of Hours (p/w)                                   |                                                                                |    |
| NB with an alternative provider,<br>twilight sessions, home turoring *<br>Further Details: Please provide any<br>relevant. information<br>Further Details: Please provide any<br>relevant information about future<br>plans for the child's provision                                                                                                                                                                                                                                                                                                                                                                                                                                                                                                                                                                                                                                                                                                                                                                                                                                                                                                                                                                                                                                                                                                                                                                                                                                                                                                                                                                                                                                                                                                                                                                                                                                                                                                                                                                                                                                                                                                                                                                | Average Number of Hours (p/w)                                   | 5 to 9 hours                                                                   |    |
| Further Details: Please include AP names and any other relevant information         Further Details: Please provide any relevant information about future plans for the child's provision                                                                                                                                                                                                                                                                                                                                                                                                                                                                                                                                                                                                                                                                                                                                                                                                                                                                                                                                                                                                                                                                                                                                                                                                                                                                                                                                                                                                                                                                                                                                                                                                                                                                                                                                                                                                                                                                                                                                                                                                                            | NB with an alternative provider,                                |                                                                                |    |
| Further Details: Please provide any<br>relevant information about future<br>plans for the child's provision                                                                                                                                                                                                                                                                                                                                                                                                                                                                                                                                                                                                                                                                                                                                                                                                                                                                                                                                                                                                                                                                                                                                                                                                                                                                                                                                                                                                                                                                                                                                                                                                                                                                                                                                                                                                                                                                                                                                                                                                                                                                                                          | Further Details: Please include AP names and any other relevant | 1                                                                              |    |
| Further Details: Please provide any<br>relevant information about future<br>plans for the child's provision                                                                                                                                                                                                                                                                                                                                                                                                                                                                                                                                                                                                                                                                                                                                                                                                                                                                                                                                                                                                                                                                                                                                                                                                                                                                                                                                                                                                                                                                                                                                                                                                                                                                                                                                                                                                                                                                                                                                                                                                                                                                                                          | information                                                     |                                                                                |    |
| relevant information about future plans for the child's provision                                                                                                                                                                                                                                                                                                                                                                                                                                                                                                                                                                                                                                                                                                                                                                                                                                                                                                                                                                                                                                                                                                                                                                                                                                                                                                                                                                                                                                                                                                                                                                                                                                                                                                                                                                                                                                                                                                                                                                                                                                                                                                                                                    | Further Details: Please provide any                             | FUTURE PLANS:                                                                  |    |
| Date of Next Formal Review                                                                                                                                                                                                                                                                                                                                                                                                                                                                                                                                                                                                                                                                                                                                                                                                                                                                                                                                                                                                                                                                                                                                                                                                                                                                                                                                                                                                                                                                                                                                                                                                                                                                                                                                                                                                                                                                                                                                                                                                                                                                                                                                                                                           | relevant information about future                               |                                                                                |    |
|                                                                                                                                                                                                                                                                                                                                                                                                                                                                                                                                                                                                                                                                                                                                                                                                                                                                                                                                                                                                                                                                                                                                                                                                                                                                                                                                                                                                                                                                                                                                                                                                                                                                                                                                                                                                                                                                                                                                                                                                                                                                                                                                                                                                                      | Date of Next Formal Review                                      |                                                                                |    |
|                                                                                                                                                                                                                                                                                                                                                                                                                                                                                                                                                                                                                                                                                                                                                                                                                                                                                                                                                                                                                                                                                                                                                                                                                                                                                                                                                                                                                                                                                                                                                                                                                                                                                                                                                                                                                                                                                                                                                                                                                                                                                                                                                                                                                      |                                                                 |                                                                                |    |