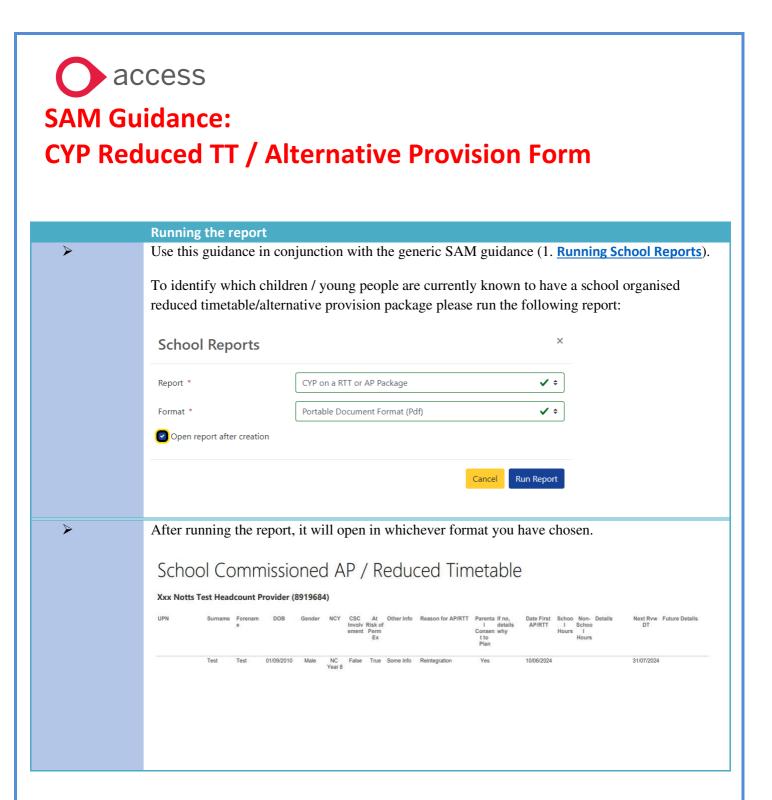

## O access SAM Guidance: CYP Reduced TT / Alternative Provision Form

| Contents Page       | Page Numbers |
|---------------------|--------------|
| Running the report  | 2            |
| Completing the form | 2 to 4       |
|                     |              |
|                     |              |
|                     |              |