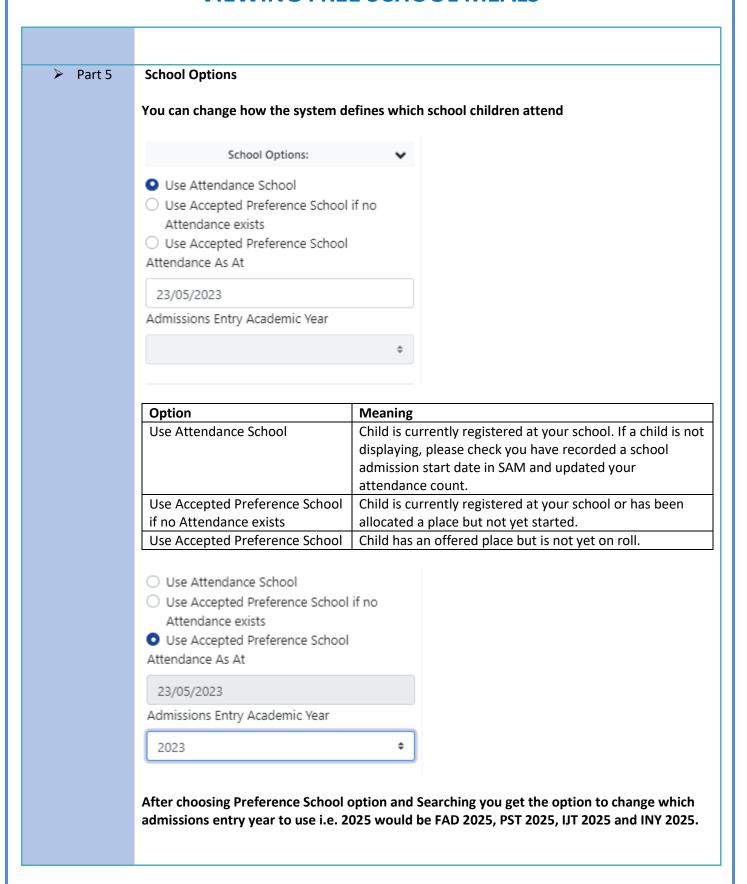

s          | Meaning                                                       |
|---------------------|---------------------------------------------------------------|
| Cancelled           | Not authorised for FSM                                        |
| Eligible            | Eligible for FSM                                              |
| Not Eligible        | Not Eligible for FSM                                          |
| No application made | No application received for the child                         |
| Protected           | Authorised for FSM and covered until the end of the 2025-2026 |
|                     | school year.                                                  |

You can also filter by any changes to FSM status after a particular date.

Or choose multiple filters.