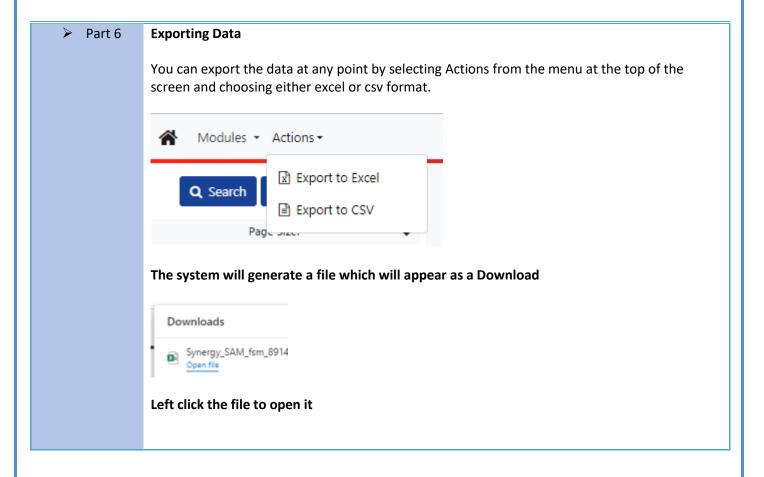

| Meaning                                                       |
|---------------------|---------------------------------------------------------------|
| Cancelled           | Not authorised for FSM                                        |
| Eligible            | Eligible for FSM                                              |
| Not Eligible        | Not Eligible for FSM                                          |
| No application made | No application received for the child                         |
| Protected           | Authorised for FSM and covered until the end of the 2025-2026 |
|                     | school year.                                                  |

You can also filter by any changes to FSM status after a particular date.

Or choose multiple filters.