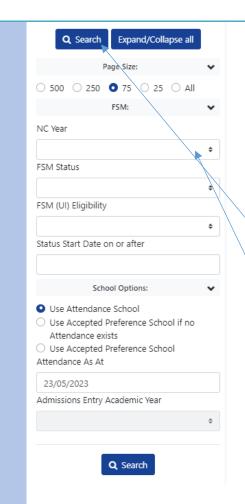

You can filter by NCY by selecting from the dropdown list and pressing Search.

You can also filter by any changes to FSM status after a particular date.

Or choose multiple filters.