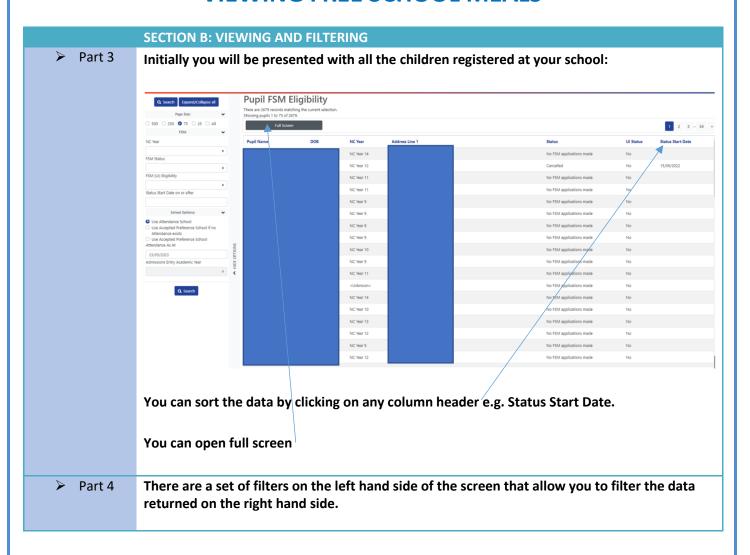

You can filter by NCY by selecting from the dropdown list and pressing Search.

You can also filter by any changes to FSM status after a particular date.

Or choose multiple filters.