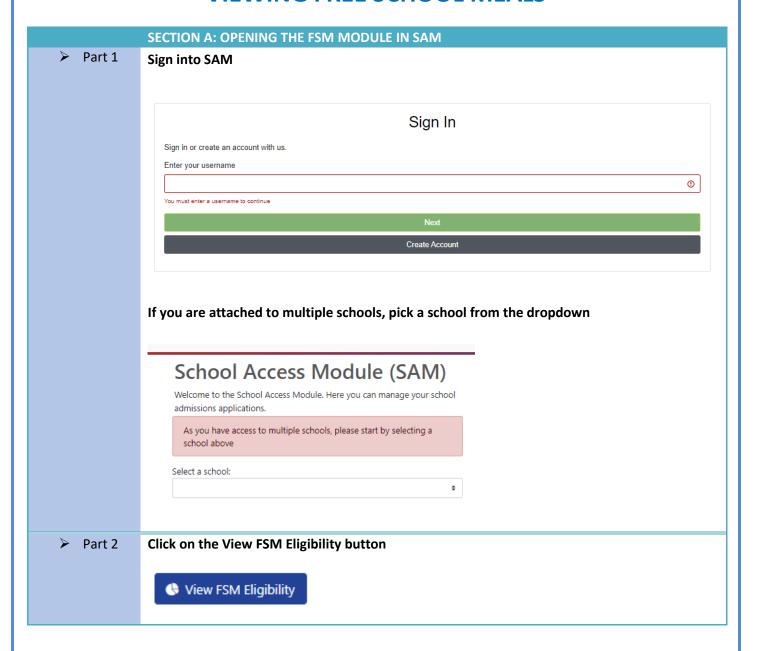

# **VIEWING FREE SCHOOL MEALS IN SAM**

This Guidance will give you an overview of how to view FSM in SAM.

| Contents Page                 | Page Numbers |
|-------------------------------|--------------|
| OPENING THE FSM MODULE IN SAM | 3            |
| VIEWING AND FILTERING         | 4 - 7        |
|                               |              |